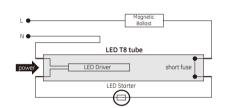

#### Easy for retrofit & installation

- Directly replace existing T8 magnetic system
- Rewiring to retrofit T8 electronic system

#### Installation Diagram