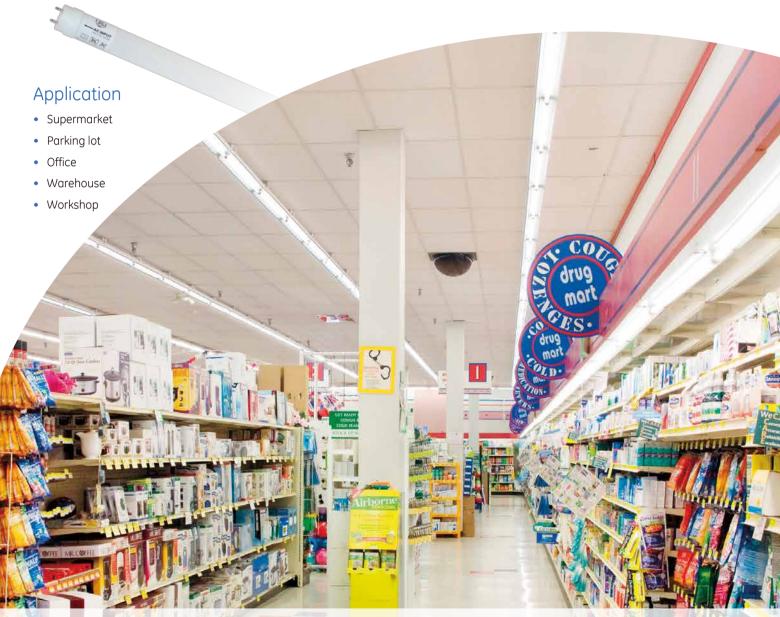

# LED Basic Glass T8 Tube

Better lighting with a brand-new look

GE continues driving LED T8 Tube for longer lifetime, better efficiency and seeking for new lighting solutions to bring better LED experience to our customers.

GE 's latest LED Basic Glass Tube is a good enough range to offer a truly affordable LED solution for our customers. This product, with very high efficiency and classic glass look, can deliver a more comfortable and even light, giving customer a totally new lighting experience.