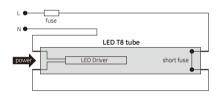

#### Easy for retrofit & installation

- Directly replace existing T8 magnetic system
- Rewiring to retrofit T8 electronic system

#### Installation Diagram